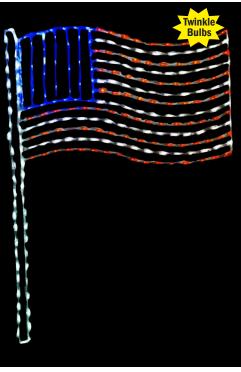

FLAG ON POLE AFP - 51" X 36" - Red, White, & Blue. Waving American flag on pole w/Twinkle Bulbs

Shop online at: www.briteidea.com

**NEW PRODUCTS** 