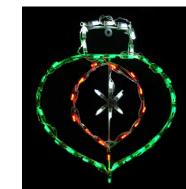

LED SCROLL ORNAMENT ORSC26RG - 27" x 24" Red. Green. & White

LED SNOWFLAKE ORNAMENT ORSF26IB - 27" x 24" Ice Blue & White

LED CHRISTMAS TREES TRAILER CMPR - 64" x 86" - Camper Trailer with tree & wreath