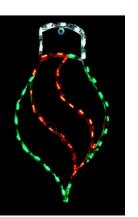

LED TALL 3D GIFT BOX GB3D43RW - 37" x 16" x 16" Red & White w/Twinkle Bulbs

LED TWIST DROP ORNAMENT OR31RG - 28" x 15" Red, Green, & White

LED ONION ORNAMENT OR32RG - 19"x 21" Red. Green. & White