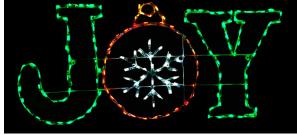

## 2024 New Products

LED JOY SIGN WITH SNOWFLAKE JOYSF - 24" x 48" Red, Green, & Gold. **Snowflake Ornament Joy** 

LED EAGLE WITH STAR EAGLE2 - 42" x 36" American Eagle with Gold Star.

LED UNCLE SAM HEAD USAM - 30" x 23" Red, White, & Blue. Uncle Sam with hat.