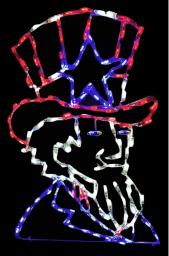

## 2024 New Products

LED JOY SIGN WITH SNOWFLAKE JOYSF - 24" x 48" Red, Green, & Gold. **Snowflake Ornament Joy** 

LED EAGLE WITH STAR EAGLE2 - 42" x 36" American Eagle with Gold Star.

LED UNCLE SAM HEAD USAM - 30" x 23" Red, White, & Blue. Uncle Sam with hat.