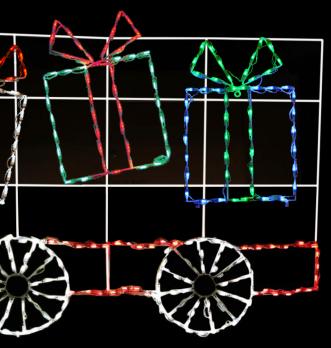

## 2024 New Products

Blue & Gold (Animated)

Includes 3 channel relay box

LED CHRISTMAS TREATS POP3 - 72" x 38"

**Candy Lolipop Cluster** 

Shop online at: www.briteidea.com

LED ANIMATED TRAIN CAR TC03-5 - 49" x 72" - Red & White. Universal Train Car with rack to display other displays. (Animated wheels turn) Includes 3 channel relay box