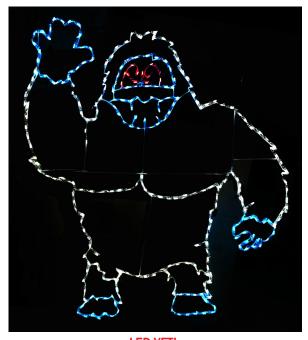

LED SNOWMAN IN SNOW GLOBE GLOBE360 - 73" x 66" w/Twinkle Bulbs

LED YETI YETI - 65" x 73" - Yeti the beast

LED BOY ROLLING SNOW BALL SBB - 65" x 81" - Boy Rolling Snow Ball

ABRR

LED RGB MERRY CHRISTMAS SIGN MC24RGB - 38" x 134" RGB Merry Christmas with Modern Script