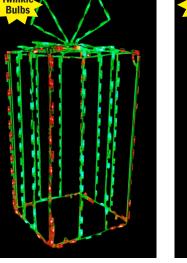

LED 3D LARGE GIFT BOX GB3DLGRG - 41" x 28" x 28" Red & Green w/Twinkle Bulbs

LED 3D LARGE GIFT BOX GB3DLGRG - 41" x 28" x 28" Red & White w/Twinkle Bulbs (Not pictured)

LED TALL 3D GIFT BOX GB3D43RG - 37" x 16" x 16" Red & Green w/Twinkle Bulbs

LED TALL 3D GIFT BOX GB3D43RW - 37" x 16" x 16" Red & White w/Twinkle Bulbs

LED TWIST DROP ORNAMENT OR31RG - 28" x 15" Red, Green, & White

LED ONION ORNAMENT OR32RG - 19"x 21" Red. Green. & White