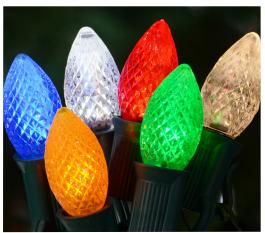

**NEW PRODUCTS** 

LED C9 FACETED TWINKLE BULB C9TWKBL - Blue, - C9TWKGD - GOLD C9TWKGR - Green, C9TWKRD - Red C9TWKWH - White, C9TWKWW - Warm White, LED C9 Faceted Twinkle Bulb

LED 5MM CONCAVE BALLED SET C50WWBAL - Warm White C50WHBAL - White (Not Pictured) 5MM Concave 50 ct. 6" Spaced pre-balled light set. Easy to install when wrapping trees. Save time when installing, just plug in and start wrapping trees.