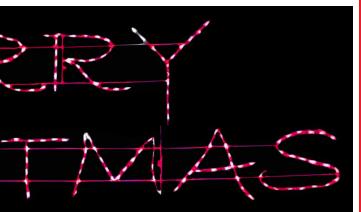

LED SNOWMAN IN SNOW GLOBE GLOBE360 - 73" x 66" w/Twinkle Bulbs

LED YETI YETI - 65" x 73" - Yeti the beast

LED BOY ROLLING SNOW BALL SBB - 65" x 81" - Boy Rolling Snow Ball

ABRR

LED RGB MERRY CHRISTMAS SIGN MC24RGB - 38" x 134" RGB Merry Christmas with Modern Script