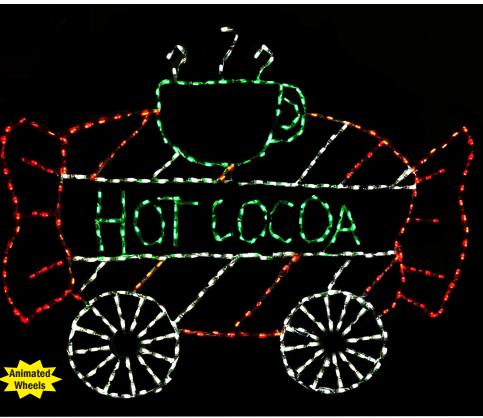

LED HOT COCOA TANKER TC03-6 - 55" X 70" Red, Green, & White (Animated wheels turn) Includes 3 channel relay box