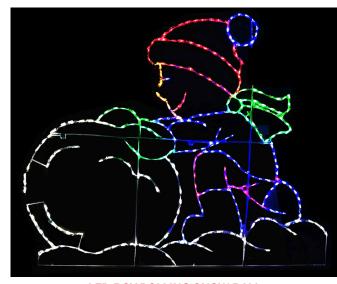

LED SNOWMAN IN SNOW GLOBE GLOBE360 - 73" x 66" w/Twinkle Bulbs

LED YETI YETI - 65" x 73" - Yeti the beast

LED BOY ROLLING SNOW BALL SBB - 65" x 81" - Boy Rolling Snow Ball

ABRR

LED RGB MERRY CHRISTMAS SIGN MC24RGB - 38" x 134" RGB Merry Christmas with Modern Script