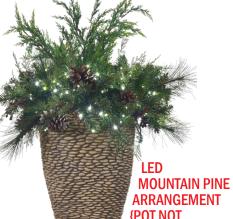

# 2024 New Products

**POT NOT** INCLUDED) 40CFMPCDR - 40" 300 lights, Red, Warm White Plug in/AC power

LED PENGUIN HOLDING FISH PNGFISH - 50" x 50" Penguin with fish

LED PENGUIN FISHING PNGROD - 52" x 60" Penguin with Fishing Rod