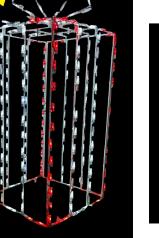

LED 3D LARGE GIFT BOX GB3DLGRG - 41" x 28" x 28" Red & Green w/Twinkle Bulbs

LED 3D LARGE GIFT BOX GB3DLGRG - 41" x 28" x 28" Red & White w/Twinkle Bulbs (Not pictured)

LED TALL 3D GIFT BOX GB3D43RG - 37" x 16" x 16" Red & Green w/Twinkle Bulbs

LED TALL 3D GIFT BOX GB3D43RW - 37" x 16" x 16" Red & White w/Twinkle Bulbs

LED TWIST DROP ORNAMENT OR31RG - 28" x 15" Red, Green, & White

LED ONION ORNAMENT OR32RG - 19"x 21" Red. Green. & White