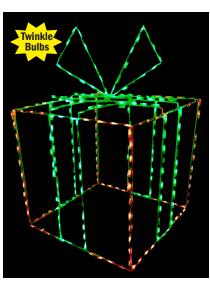

LED 3D LARGE GIFT BOX GB3DLGRG - 41" x 28" x 28" Red & Green w/Twinkle Bulbs

LED 3D LARGE GIFT BOX GB3DLGRG - 41" x 28" x 28" Red & White w/Twinkle Bulbs (Not pictured)

LED TALL 3D GIFT BOX GB3D43RG - 37" x 16" x 16" Red & Green w/Twinkle Bulbs