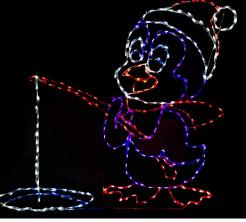

# 2024 New Products

**POT NOT** INCLUDED) 40CFMPCDR - 40" 300 lights, Red, Warm White Plug in/AC power

LED PENGUIN HOLDING FISH PNGFISH - 50" x 50" Penguin with fish

LED PENGUIN FISHING PNGROD - 52" x 60" Penguin with Fishing Rod