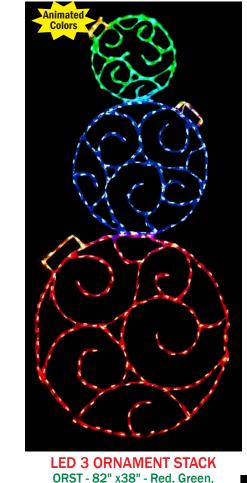

## 2024 New Products

Blue & Gold (Animated)

Includes 3 channel relay box

LED CHRISTMAS TREATS POP3 - 72" x 38"

**Candy Lolipop Cluster** 

Shop online at: www.briteidea.com

LED ANIMATED TRAIN CAR TC03-5 - 49" x 72" - Red & White. Universal Train Car with rack to display other displays. (Animated wheels turn) Includes 3 channel relay box