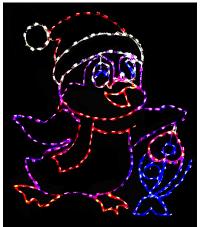

# 2024 New Products

**POT NOT** INCLUDED) 40CFMPCDR - 40" 300 lights, Red, Warm White Plug in/AC power

LED PENGUIN HOLDING FISH PNGFISH - 50" x 50" Penguin with fish

LED PENGUIN FISHING PNGROD - 52" x 60" Penguin with Fishing Rod