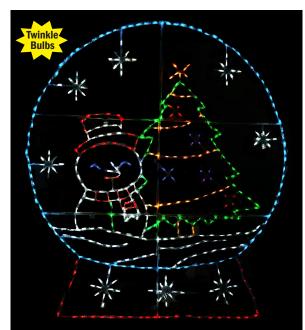

LED SNOWMAN IN SNOW GLOBE GLOBE360 - 73" x 66" w/Twinkle Bulbs

LED YETI YETI - 65" x 73" - Yeti the beast

LED BOY ROLLING SNOW BALL SBB - 65" x 81" - Boy Rolling Snow Ball

ABRR

LED RGB MERRY CHRISTMAS SIGN MC24RGB - 38" x 134" RGB Merry Christmas with Modern Script