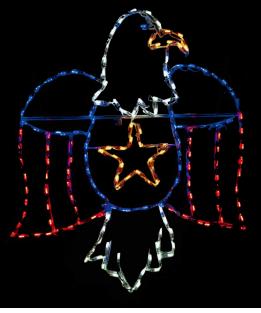

## 2024 New Products

LED JOY SIGN WITH SNOWFLAKE JOYSF - 24" x 48" Red, Green, & Gold. **Snowflake Ornament Joy** 

LED EAGLE WITH STAR EAGLE2 - 42" x 36" American Eagle with Gold Star.

LED UNCLE SAM HEAD USAM - 30" x 23" Red, White, & Blue. Uncle Sam with hat.