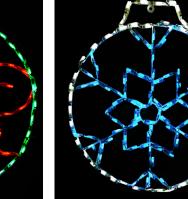

LED SCROLL ORNAMENT ORSC26RG - 27" x 24" Red. Green. & White

LED SNOWFLAKE ORNAMENT ORSF26IB - 27" x 24" Ice Blue & White

LED CHRISTMAS TREES TRAILER CMPR - 64" x 86" - Camper Trailer with tree & wreath