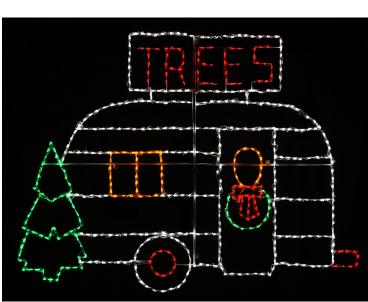

LED SCROLL ORNAMENT ORSC26RG - 27" x 24" Red. Green. & White

LED SNOWFLAKE ORNAMENT ORSF26IB - 27" x 24" Ice Blue & White

LED CHRISTMAS TREES TRAILER CMPR - 64" x 86" - Camper Trailer with tree & wreath